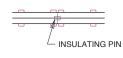

| TRACK LIST |                                                                     |                   |  |  |
|------------|---------------------------------------------------------------------|-------------------|--|--|
| QTY        | DESCRIPTION                                                         | LIONEL<br>PART NO |  |  |
| 1          | RIGHT-HAND 027 REMOTE CONTROL SWITCH                                | 6-65122           |  |  |
| 1          | LEFT-HAND 027 REMOTE CONTROL SWITCH                                 | 6-65121           |  |  |
| 32         | 027 STRAIGHT TRACK SECTION<br>INCLUDES QUANTITY FOR FITTER SECTIONS | 6-65038           |  |  |
| 1          | 027 INSULATED STRAIGHT TRACK SECTION                                | 6-12841           |  |  |
| 20         | 027 CURVE TRACK SECTION                                             | 6-65033           |  |  |
| 1          | 1/2 027 CURVE TRACK SECTION                                         | 6-65014           |  |  |
| 4          | 027 REMOTE CONTROL UNCOUPLING SECTION                               | 6-65149           |  |  |
| 6          | CTC LOCK-ON                                                         | 6-62900           |  |  |
| 1 DOZ      | 027 INSULATING PINS                                                 | 6-65041           |  |  |