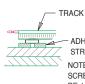

LEGEND

FΧ CTC LOCKON

TRACK FEEDER CONNECTION

ΝΟΤΕ

INSTALL (2) 2 1/4" LONG X 1/8" X 1/4" PIECES OF ADHESIVE WEATHER STRIP UNDER EACH TRACK TIE TO ABSORB SOUND. (3) OF THESE PIECES SHOULD ALSO BE INSTALLED UNDER EACH SWITCH TRACK

- ADHESIVE WEATHER STRIP NOTE: DO NOT TIGHTEN TRACK SCREW. THE HEAD SHOULD BE 1/64"+ ABOVE TIE

DESIGNED BY: JOHN LONG