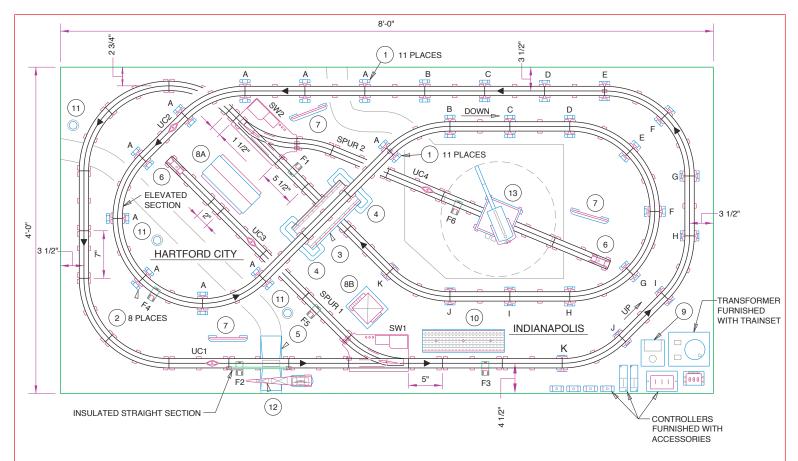

## INDIANAPOLIS AND HARTFORD CITY RAILROAD

GENERAL ARRANGEMENT

SCALE: 3/4"=1'-0"

| ACCESSORY LIST |        |                                                                   |                   |  |
|----------------|--------|-------------------------------------------------------------------|-------------------|--|
| ITEM           | QTY    | DESCRIPTION                                                       | LIONEL<br>PART NO |  |
| 1              | 1      | GRADUATED TRESTLE SET (22 PIECES)                                 | 6-12754           |  |
| 2              | 1      | ELEVATED TRESTLE SET (10 PIECES)                                  | 6-12755           |  |
| 3              | 1      | GIRDER BRIDGE                                                     | 6-12730           |  |
| 4              | 1 PAIR | ROCK PIERS                                                        | 6-12744           |  |
| 5              | 1      | VEHICLE GRADE CROSSING                                            | 6-12839           |  |
| 6              | 1 PAIR | ILLUMINATED BUMPERS                                               | 6-12715           |  |
| 7              | 1 SET  | CLASSIC BILLBOARDS (3 PIECES)                                     | 6-14121           |  |
| 8A,B           | 1      | FREIGHT ACCESSORY PACK<br>(A) FREIGHT STATION (B) WATCHMAN SHANTY | 6-11975           |  |
| 9              | 1      | 36 WATT ACCESSORY TRANSFORMER                                     | 6-32923           |  |
| 10             | 1      | ILLUMINATED STATION PLATFORM                                      | 6-14096           |  |
| 11             | 1 SET  | GLOBE STREET LAMPS (3 PIECES)                                     | 6-12926           |  |
| 12             | 1      | AUTO CROSSING GATE                                                | 6-12714           |  |
| 13             | 1      | TRIPLE ACTION MAGNETIC GANTRY CRANE                               | 6-14134           |  |

| TRACK LIST |                                                                     |                   |  |  |
|------------|---------------------------------------------------------------------|-------------------|--|--|
| QTY        | DESCRIPTION                                                         | LIONEL<br>PART NO |  |  |
| 1          | RIGHT-HAND 027 REMOTE CONTROL SWITCH                                | 6-65122           |  |  |
| 1          | LEFT-HAND 027 REMOTE CONTROL SWITCH                                 | 6-65121           |  |  |
| 32         | 027 STRAIGHT TRACK SECTION<br>INCLUDES QUANTITY FOR FITTER SECTIONS | 6-65038           |  |  |
| 1          | 027 INSULATED STRAIGHT TRACK SECTION                                | 6-12841           |  |  |
| 20         | 027 CURVE TRACK SECTION                                             | 6-65033           |  |  |
| 1          | 1/2 027 CURVE TRACK SECTION                                         | 6-65014           |  |  |
| 4          | 027 REMOTE CONTROL UNCOUPLING SECTION                               | 6-65149           |  |  |
| 6          | CTC LOCK-ON                                                         | 6-62900           |  |  |
| 1 DOZ      | 027 INSULATING PINS                                                 | 6-65041           |  |  |

| MISCELLANEOUS LIST |                                                |  |  |  |
|--------------------|------------------------------------------------|--|--|--|
| QTY                | DESCRIPTION                                    |  |  |  |
| 70 ft              | 1/8 x 1/4" FOAM WEATHER STRIP                  |  |  |  |
| 120                | #4 x 1/2" ROUND HEAD WOODSCREWS - FOR TRESTLES |  |  |  |
| 60                 | #2 x 3/4" ROUND HEAD WOODSCREWS - FOR TRACK    |  |  |  |

LEGEND

FΧ CTC LOCKON

TRACK FEEDER CONNECTION

ΝΟΤΕ

INSTALL (2) 2 1/4" LONG X 1/8" X 1/4" PIECES OF ADHESIVE WEATHER STRIP UNDER EACH TRACK TIE TO ABSORB SOUND. (3) OF THESE PIECES SHOULD ALSO BE INSTALLED UNDER EACH SWITCH TRACK