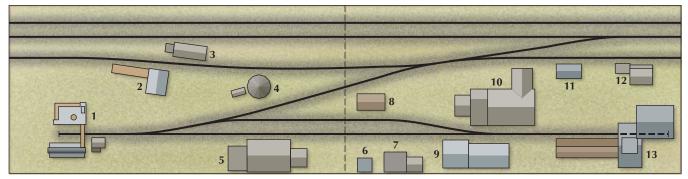

### Module no. 3

## Module no. 4

### **STRUCTURES ON MODULES 3 AND 4**

- 1. Builders in Scale Sassen Vinegar
- 2. Scale Structures tool house
- 3. Campbell section house
- 4. Atlas water tank (modified)
- 5. Campbell mining supply
- 6. Scratchbuilt animal shelter
- 7. White River Models garage and office
- 8. Campbell Gazette newspaper
- 9. Campbell warehouse

- 10. Campbell brewery
- 11. Campbell cordage company
- 12. Campbell supply shed
- 13. Campbell A. Saez Sash & Door Co. (two kits combined)