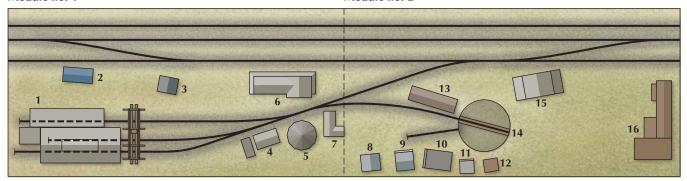

# Northern Timber Co.

© 1997 Kalmbach Publishing Co., Great Model Railroads

Module no. 1

Module no. 2

#### STRUCTURES ON MODULES 1 AND 2

- 1. Juneco enginehouse
- 2. Campbell supply shed
- 3. Model Die Casting telegraph office
- 4. Atlas sand house
- 5. Atlas water tank (modified)

- 6. Muir station (extended platforms)
- 7. Scratchbuilt pump house
- 8. Campbell gun shop
- 9. Campbell laundry
- 10. Campbell store
- 11. Scratchbuilt barber shop

- 12. Scratchbuilt dentist's office
- 13. Scratchbuilt engine supply shed
- 14. Scratchbuilt turntable
- 15. Campbell Mike's Junk
- 16. Campbell meat packing plant