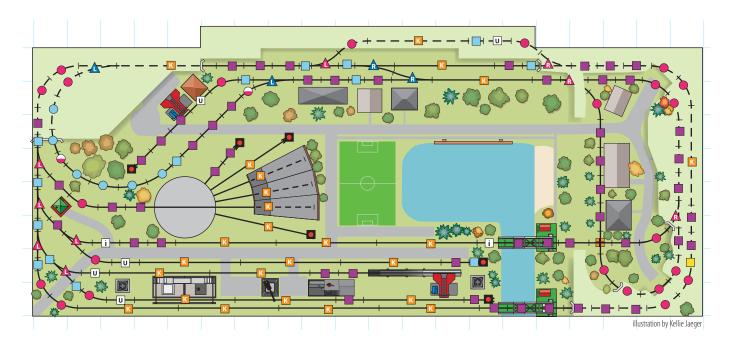

## LIONEL O GAUGE TUBULAR TRACK COMPONENTS

- Quantity Description/Number
  - 16 🔲 half straight
  - 69 🔳 single straight
  - 2 i insulated straight
  - 4 📃 custom cut straight
  - 32 🔣 K-Line O 36in long straight
  - 39 0-31 curve, 45-degree

  - 6 🔘 0-54 curve
  - 6 🛕 0-31 modern right-hand turnout
  - 9 🛕 0-31modern left-hand turnout
  - 2 🛕 0-72 righthand turnout
  - 2 **A** 0-72 lefthand turnout
  - 1 **H** 90-Degree Crossover
  - 6 U uncoupling track
  - 6 🖸 No. 260 track bumper